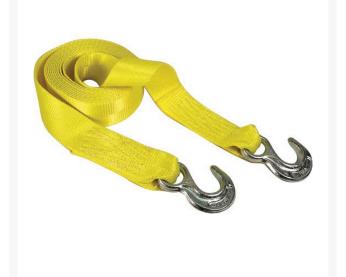

## **Emergency Tow Strap - 15'** RMK02815

## Details

The best way to tow. Zinc plated forged hooks easily attach to vehicle frame. Lighter than tow chain, will not rust, rot or mildew. Stores easily. Break strength 12,000 lbs. Maximum vehicle wt. 5,000 lbs. 15' Length. Yellow.

- Max vehicle weight 5,000 lbs.
- Zinc plated forged hooks
- Lighter than two chain
- Will not rust, rot or mildew
- Easy to store
- Break strength: 12,000 lbs.
- 15 foot length