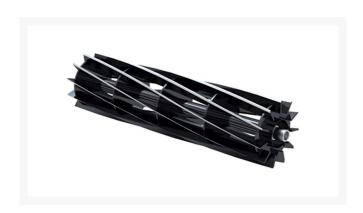

## **Details**

R&R Reel blades are expertly crafted from premium high carbon-boron alloy steel, heat-treated to perfectly complement both R&R and OEM bedknives. Each reel undergoes precision cylindrical grinding on bearing surfaces, followed by relief grinding for optimal performance. Advanced computer balancing ensures extended reel and bearing life. Backed by our lifetime guarantee against defects in materials and craftsmanship under normal use, R&R Reels deliver unmatched durability and cutting precision you can trust.

- Premium Construction: Made from high carbon-boron alloy steel and heat-treated to match R&R and OEM bedknives for superior performance.
- Precision Engineering: Cylindrically and relief ground, then computer balanced to maximize reel and bearing life.
- Lifetime Guarantee: Backed by a lifetime warranty against material and workmanship defects under normal use.