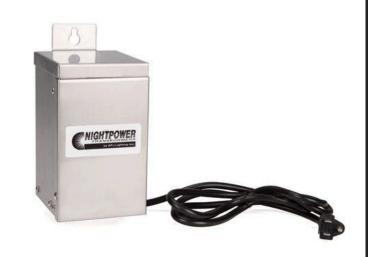

## Low Voltage Transformer w/Timer - 75w

RLVT210-75

## **Details**

Stainless steel enclosure is rain-tight with hinged lockable cover and multiple knockouts throughout bottom and sides. Features include built-in timer, field installed photocell, large wiring voltage tap lugs, 6' outdoor line cord and one circuit breaker protecting each output circuit. All units "plug and go" ready for field install accessories.

- Stainless steel NEMA style rain-tight keyhole mount enclosure
- Large wiring voltage tap lugs
- Complete wiring instructions
- Built-In timer, removable
- Field install photocell
- 6' outdoor line cord
- Low voltage circuit breaker. One breaker protecting each output circuit.
- ETL 1838