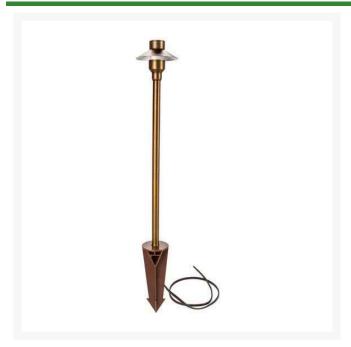

## Path Light Fixture - 18" Mini Step Top Antique Bronze

RLV1330-18-AB

## **Details**

Heavy weight solid cast brass fixtures look great illuminating any path or walkway. Bi-pin receiver accepts both LED and Halogen low voltage bulbs. Includes 8" easy install hammer ground stake. Mini step top Antique Bronze.

- Path or walkway lighting
- Heavy weight solid cast brass
- LED or Halogen low voltage bulbs
- Includes 8" easy install hammer ground stake
- Mini step top

## **Specifications**

Manufacturer R&R Products

Height 18 in Lamp Type G4 12V Shade Diameter 4.5 in

**O.J. Company** 294 Rang St-Paul Sherrington, JOL 2NO 450-247-2758