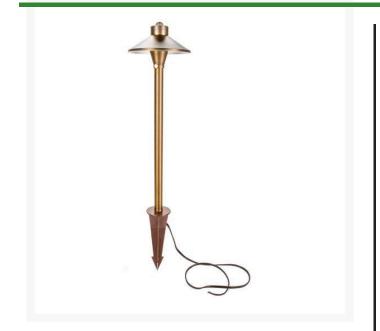

## Path Light Fixture - Step Top 18" **Antique Bronze** RLV1310-18-AB

## Details

Heavy weight solid cast brass fixtures look great illuminating any path or walkway. Bi pin receiver accepts both LED and Halogen low voltage bulbs. Includes 8" easy install hammer ground stake. 18" Step Top. Antique Bronze.

- Path or walkway lighting
- Heavy weight solid cast brass
- LED or Halogen low voltage bulbs
- Includes 8" easy install hammer ground stake
- Step top

## **Specifications**

| Manufacturer   |  |
|----------------|--|
| Height         |  |
| Lamp Type      |  |
| Shade Diameter |  |

**R&R** Products 18 in G4 12V 7 in

**O.J. Company** 294 Rang St-Paul Sherrington, JOL 2N0 450-247-2758 https://ojcompagnie.rrproducts.com/