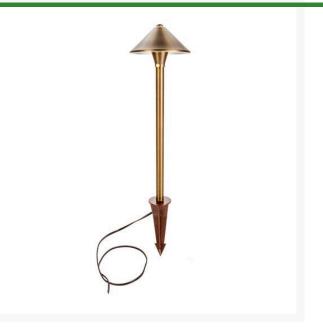

## Path Light Fixture - Cone Top 18" **Antique Bronze**

RLV1300-18-AB

## Details

Heavy weight solid cast brass fixtures look great illuminating any path or walkway. Bi-pin receiver accepts both LED and Halogen low voltage bulbs. Includes 8" easy install hammer ground stake. Cone top 18" Antique Bronze.

- Path or walkway lighting
- Heavy weight solid cast brass
- LED or Halogen low voltage bulbs
- Includes 8" easy install hammer ground stake
- Cone top

## Specifications

Manufacturer Height Lamp Type Shade Diameter **R&R** Products 22 in G4 12V 7 in

**O.J. Company** 294 Rang St-Paul Sherrington, JOL 2NO 450-247-2758 https://ojcompagnie.rrproducts.com/