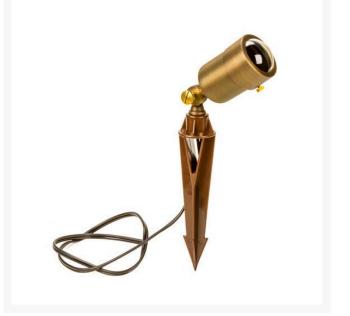

## **Little Hefty Round Flood Light - Antique Bronze**

**RLV1230-AB** 

## Details

The Little Hefty Round fixture is contructed of heavy solid cast brass, a convex lens that will not collect water, a copper socket with silicone seals and gaskets insure longevity. Body measures 2-1/4" in diameter by 3" long. Works well with LED or halogen lamps. Includes 24" wire lead and hammer stake. MR16 Bulb not included.

- Great for uplighting application
- Heavy duty solid cast brass with convex lens
- Includes 24" wire lead and hammer stake
- LED or Halogen low voltage bulb
- Bi-pin bulb not included