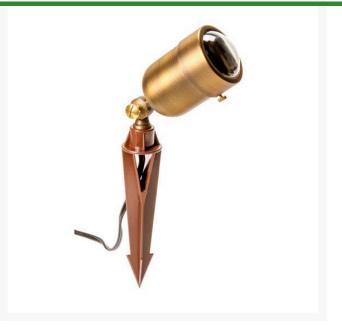

## **Hefty Round Flood Light - Antique Bronze**

## Details

The Hefty Round series fixtures are contructed of heavy solid cast brass, a convex lens that will not collect water, a copper socket with silicone seals and gaskets insure longevity. Body measures 3" in diameter and 4" long. Works well with LED or halogen lamps. Includes 24" wire lead and hammer stake. MR16 Bulb not included.

- Great for uplighting application
- Heavy duty solid cast brass with convex lens
- LED or halogen low voltage bulb
- Includes 24" wire lead and hammer stake
- Bi-pin bulb not included