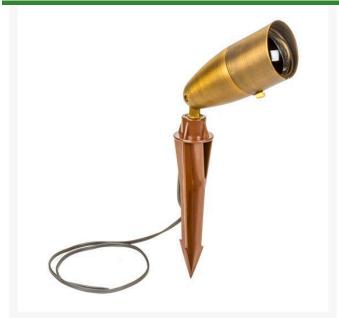

## **Bronze Bullet Spot Light - Antique Bronze**

**RLV1200-AB** 

## **Details**

This heavy solid cast brass construction light is tough enough to handle any impact. Constructed with a convex lens that will not collect water, a copper socket with silicone seals and gaskets insure longevity. Perfect for any uplighting application. Body measure 2-1/2"D x 5"L. Works well with LED or halogen lamps. Includes 24" wire lead and hammer stake. MR16 Bulb not included.

- Use for uplighting application
- Heavy duty with convex lens
- LED or Halogen low voltage bulbs
- Includes 24" wire lead and hammer stake
- Bulb not included