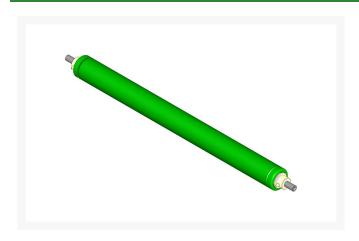

# Roller - Smooth Tubular Steel

#### **Details**

Constructed with a through shaft, this steel roller uses a through shaft and ball bearings. Body Length: 27-5/8" & Shaft Length: 31-9/16"

## **Specifications**

Manufacturer R&R Products
Overhaul Kit No. R100195
Roller Body 2.375 in

Diameter

Weight (lbs) 17 lb