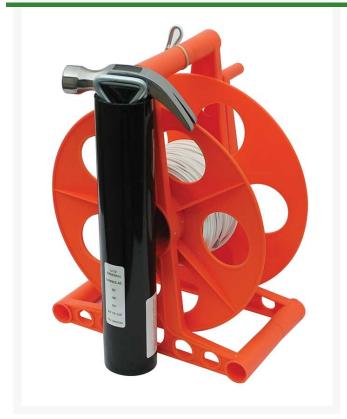

## **Details**

Line Mate easily sets up field lay-out and lining with correct measurements. This lightweight hand-crank reel caddy has non-stretch vinyl-coated 1/16" steel cable with large, permanent field distance marks and polyester cord, hammer, and 2 stakes. The wind-up reel makes storage easy and ready for next use.

Total length: 360' of cable only. Marks at 10 yards on each end and every 5 yards for 100 yards between.

- 360 feet of non-stretch, vinyl-coated 1/16" steel cable
- Field marks
- Hammer and stakes
- Reel organizes tool for next use