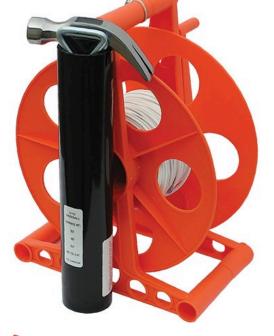

## Details

Line Mate easily sets up field lay-out and lining with correct measurements. This lightweight hand-crank reel caddy has non-stretch vinyl-coated 1/16" steel cable with large, permanent field distance marks and polyester cord, hammer, and 2 stakes. The wind-up reel makes storage easy and ready for next use.

Custom field dimensions to fit your requirements. Includes 3 cables and 3 stakes. Please specify: Cable A - field length. Cable B - field width. Cable C standard interior measurements.

- Custom field dimensions for your needs
- 3 cables of non-stretch, vinyl-coated 1/16" steel cable
- Three stakes
- Reel organizes tool for next use