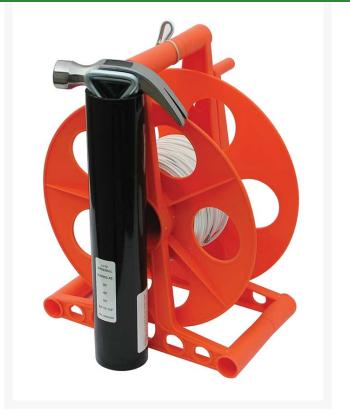

## Details

Line Mate easily sets up field lay-out and lining with correct measurements. This lightweight hand-crank reel caddy has non-stretch vinyl-coated 1/16" steel cable with large, permanent field distance marks and polyester cord, hammer, and 2 stakes. The wind-up reel makes storage easy and ready for next use.

Total length: 337', 87' Cable, 250' Cord, Marked at 30', 40', 60', 84'-10-1/4"

- 87 feet of non-stretch, vinyl-coated 1/16" steel cable
- 250 feet of polyester cord
- Field distance marks
- Hammer and stakes
- Reel organizes tool for next use