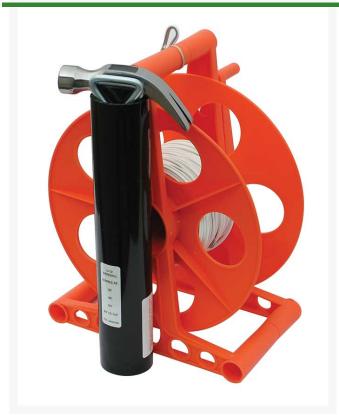

## **Details**

Line Mate easily sets up field lay-out and lining with correct measurements. This lightweight hand-crank reel caddy has non-stretch vinyl-coated 1/16" steel cable with large, permanent field distance marks and polyester cord, hammer, and 2 stakes. The wind-up reel makes storage easy and ready for next use.

Total length: 380', 130' Cable, 250' Cord, Marks at 45', 60'-6", 90', 127'-3-3/8"

- 130 feet of non-stretch, vinyl-coated 1/16" steel cable
- 250 feet of polyester cord
- Field distance marks
- Hammer and stakes
- Reel organizes tool for next use