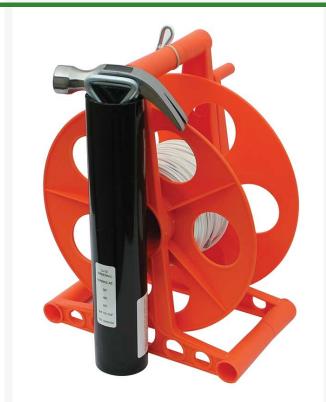

## **Details**

Line Mate easily sets up field lay-out and lining with correct measurements. This lightweight hand-crank reel caddy has non-stretch vinyl-coated 1/16" steel cable with large, permanent field distance marks and polyester cord, hammer, and 2 stakes. The wind-up reel makes storage easy and ready for next use.

Total length: 337', 87' Cable, 250' Cord, Marks at 30', 46', 60', 84'-10-1/4"

- 87 feet of non-stretch, vinyl-coated 1/16" steel cable
- 250 feet of polyester cord
- Field distance marks
- Hammer and stakes
- Reel organizes tool for next use