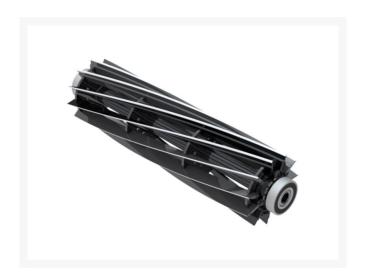

## Reel - 11 Blade Radial 18x5

R131-3202

#### **Details**

R&R Reel blades are expertly crafted from premium high carbon-boron alloy steel, heat-treated to perfectly complement both R&R and OEM bedknives. Each reel undergoes precision cylindrical grinding on bearing surfaces, followed by relief grinding for optimal performance. Advanced computer balancing ensures extended reel and bearing life. Backed by our lifetime guarantee against defects in materials and craftsmanship under normal use, R&R Reels deliver unmatched durability and cutting precision you can trust.

- Premium Construction: Made from high carbon-boron alloy steel and heat-treated to match R&R and OEM bedknives for superior performance.
- Precision Engineering: Cylindrically and relief ground, then computer balanced to maximize reel and bearing life.
- Lifetime Guarantee: Backed by a lifetime warranty against material and workmanship defects under normal use.