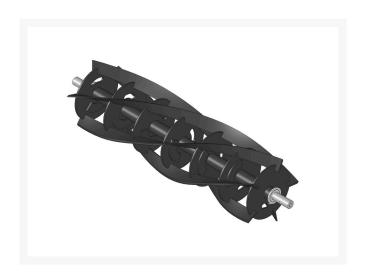

## Reel - 5 Blade

R13-8229

## **Details**

R&R Reel blades are manufactured from high carbon-boron alloy steel and then hardened to RC46-49 to match the temper of our bedknives and original equipment bedknives. All R&R Reels are cylindrically ground on bearing surfaces and then relief ground. Reels are then precision computer balanced for extended bearing and reel life. R&R Products Reels are guaranteed against defects in material and workmanship for the life of the reel under normal use.

- High Carbon-Boron Alloy Steel
- Cylindrically Ground on Bearing Surfaces
- Precision Computer Balanced