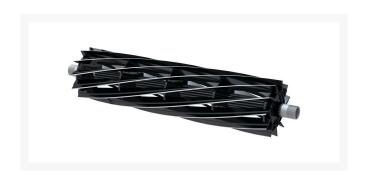

## **Reel - 8 Blade Low Drag**

R127-2193

## **Details**

R&R Reel blades are manufactured from high carbon-boron alloy steel and then hardened to RC46-49 to match the temper of our bedknives and original equipment bedknives. All R&R Reels are cylindrically ground on bearing surfaces and then relief ground. Reels are then precision computer balanced for extended bearing and reel life. R&R Products Reels are guaranteed against defects in material and workmanship for the life of the reel under normal use.

- High Carbon-Boron Alloy Steel
- Cylindrically Ground on Bearing Surfaces
- Precision Computer Balanced