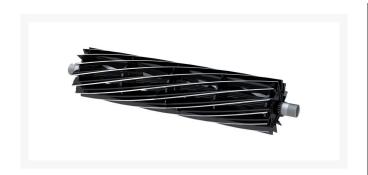

## Reel - 14 Blade Low Drag

R127-2190

## **Details**

R&R Reel blades are manufactured from high carbon-boron alloy steel and then hardened to RC46-49 to match the temper of our bedknives and original equipment bedknives. All R&R Reels are cylindrically ground on bearing surfaces and then relief ground. Reels are then precision computer balanced for extended bearing and reel life. R&R Products Reels are guaranteed against defects in material and workmanship for the life of the reel under normal use.

- High Carbon-Boron Alloy Steel
- Cylindrically Ground on Bearing Surfaces
- Precision Computer Balanced