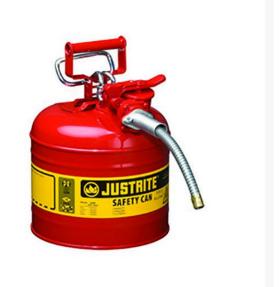

## Type II Accuflow Steel Safety Can - 2 gal- 5/8 Metal Hose RJ7220120

## Details

Going beyond protection and compliance, AccuFlow Type II Safety Cans provide fast, precision pouring when handling flammable liquids. Patented, innovative manifold automatically vents for smooth, glug-free liquid flow, while the comfortable Safe-Squeeze trigger offers maximum control when pouring. A 9" (229mm) flexible metal hose ensures targeted pouring into small openings. Fill port with ergonomically designed handle makes filling easier than ever.

- Automatic venting
- Safe-squeeze trigger for maximum control
- 9" flexible metal hose
- Patented manifold
- Ergonomically designed handle for easier filling