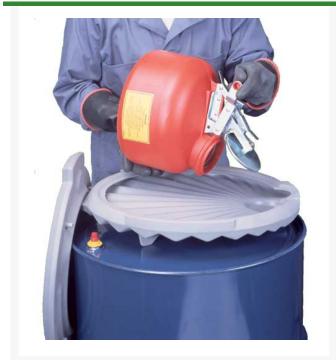

## Funnel, Low Profile R|28210

## **Details**

Polyethylene spill control funnel has a low profile and wide diameter for a big 'target' and quick, easy pouring. Scalloped, sloping design minimizes splash and prevents containers from resting in their own liquids. Large flat well at throat of funnel allows for passive draining of paint cans, filters, buckets and other containers. Molded-in hook makes it convenient to store optional funnel cover. Threaded bung cap seals in flammable vapors under normal storage conditions. In an emergency, pressure relief valve opens to protect drum and prevent explosion. Measures 21" dia. x 3.25" H.

- Polyethylene spill-control funnel
- For quick, easy pouring
- Minimizes splashing
- Flammable vapors are sealed in
- Pressure relief valve