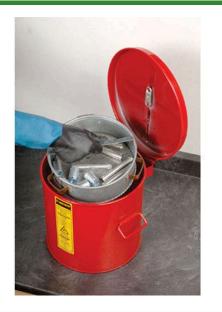

## Details

Wash Tanks are designed to simplify small parts cleaning. An integral parts basket facilitates washing quantities of small parts quickly. Both the can and basket are made of sturdy 24-gauge, lead-free coated steel. After cleaning, the basket is positioned at the top of the tank to allow solvent to drain. Cover is equipped with a self-closing mechanism and fusible link which melts at 165°F (74°C) to close the cover in case of fire.