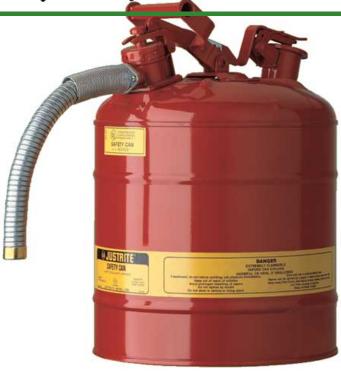

## Safety Can - 5 gal. Type II

## **Details**

Going beyond protection and compliance, AccuFlow Type II Safety Cans provide fast, precision pouring when handling flammable liquids. Patented, innovative manifold automatically vents for smooth, glug-free liquid flow, while the comfortable Safe-Squeeze trigger offers maximum control when pouring. A 9" (229mm) flexible metal hose ensures targeted pouring into small openings. Fill port with ergonomically designed handle makes filling easier than ever.

Please note: Due to excessive air freight charges, this item will be shipped ground freight.

- Automatic venting
- · Patented manifold
- Safe-Squeeze trigger for maximum control
- Ergonomically designed handle for easier filling
- 9" flexible metal hose

## **Specifications**

Manufacturer Justrite Capacity 5 gal

**O.J. Company** 294 Rang St-Paul Sherrington, JOL 2NO 450-247-2758