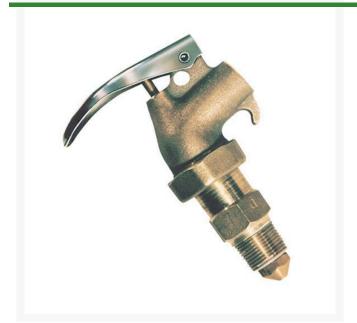

## Safety Drum Faucet - Brass 3/4 NPT - Adjustable

## **Details**

Self-closing safety faucet incorporates an internal flame arrester, which prevents flashback of fire into the drum, and a Polytetrafluoroethylene (PTFE) seal. Screws tightly into drum and can be adjusted to dispensing position, with spout downward, without thread damage or leakage.

- Adjustable for safety and convenience
- Self-closing with internal flame arrester

## **Specifications**

Manufacturer Justrite
Manufacturer's 08910
Madal No.

Model No

Material Brass

**O.J. Company** 294 Rang St-Paul Sherrington, JOL 2NO 450-247-2758