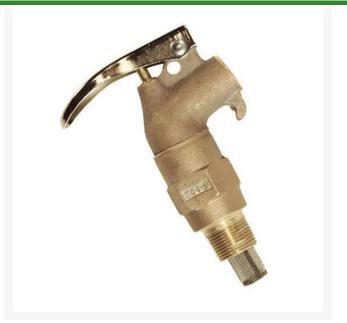

## Safety Drum Faucet - Brass 3/4 NPT -**Rigid**

RJ08902

## Details

Self-closing safety faucet incorporates an internal flame arrester, which prevents flashback of fire into the drum, and a Polytetrafluoroethylene (PTFE) seal. Screws tightly into drum and can be adjusted to dispensing position, with spout downward, without thread damage or leakage.

- Rigid
- Self-closing with internal flame arrester