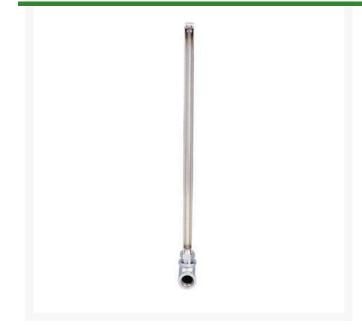

## **Horizontal Drum Fill Gauge** RJ08532

## Details

Horizontal Drum Cast-iron Fill Gauge allows you to easily check liquid level of a horizontal drum at a glance - no surprise re-orders or stock depletions. Use indoors or out. Sight gauge shows how much liquid remains in a 30 or 55-gallon (110L-200L) drum. Drum gauge installs easily by threading into a standard 3/4" NPT bung hole and accepts any 3/4" faucet. Rugged zinc-plated, cast-iron body stands up to heavy use. Heavy gauge glass tubing is protected with a chrome-plated housing and permits use with non-viscous oils. Buna-N seals make this unit ideal for petroleum product.