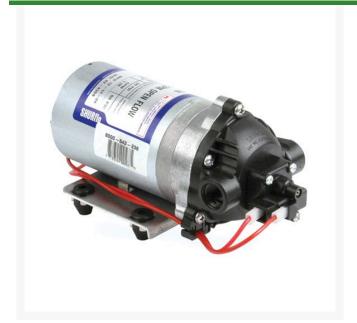

## **Shurflo Standard Pump - 12V**

RHY8000-543-236

## **Details**

The 8000 Series self-priming diaphragm pump is the most widely used agriculture pump for heavy-duty spraying and fluid transfer. Designed with Viton valves for maximum chemical resistance and Santoprene diaphragm. Features 12 volt diaphragm pump, 3/8" NPT port, Polypropylene housing and quiet operation. Mounts in any position. Can run dry without damage. Built in check valve. 1.8 GPM (6.8 l/min) with 50 max psi.