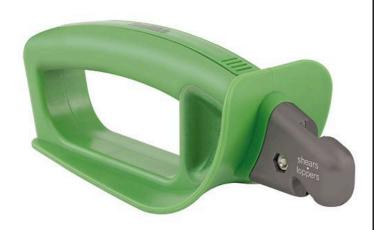

### Details

Keep your hedge shears, pruning shears and loppers in prime condition with just a few easy pulls. This simple and easy to use, handheld sharpener uses a preset carbide blade to quickly put a smooth, sharp edge on your blade in just minutes. The durable plastic head with oversized handle allows for use of gloves and the large finger guard allows for safe and secure sharpening at all times. Includes a cleaning brush with wire bristles conveniently stored in the handle. Large safety guard.

- Durable head for easier sharpening
- Quickly sharpens head shears, pruning shears and loppers
- Cleaning brush with wire bristles stored in handle
- Oversized handle allows use with gloves
- Large safety guard
- Replaceable carbide blade