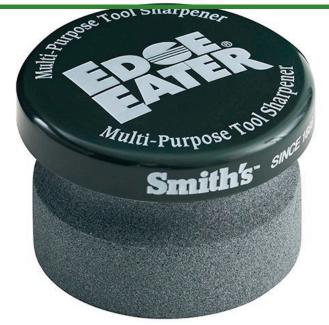

### Details

The Edge Eater multi-purpose tool sharpener is designed to hand sharpen lawn & garden hand tools, mower blades, clippers, shears, shovels, hoes, and axes. This easy-to-use and ergonomically designed stone features a Grove Grip for comfort and grip. The SharpShield Cap provides hand protection. Made in U.S.A.

- Use on Axes, Machetes, Mower Blades, Clippers, Shovels, and Hoes.
- Groove Grip for Comfort and Safety
- Stone Cap Protects Hand