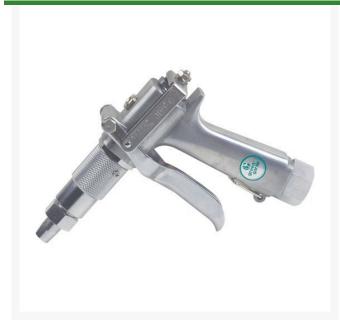

## **Green Garde JD9 Gun - Ct Tapped**

RH38501

## **Details**

Heavy-duty spray gun adjustable from fine fog to long distance, pencil-like stream. Convenient trigger lock for continuous spraying. Drip-free shut-off. Maximum 1000 psi. Tapped 1/4 in. female pipe thread (FPT) so that a pressure gauge can be installed. Inlet: 3/4 in. FGHT. Green Garde 38602 spray tip (3 to 8 GPM) included. Other tips available separately.