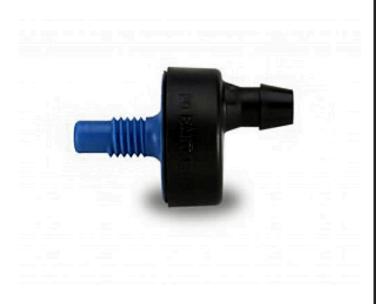

## **Rain Bird Xeri-Bug Emitter - Blue** 0.5GPH 10/32 Thread x Barb RGX68031

## Details

Point-Source Low-Flow Emitters for Watering the Root Zones of Plants, Trees, and Container Plants. Ideal for watering the root zones of plants, trees, and container plants. Xeri-Bugs emit water at rates of 0.5, 1.0 and 2.0 gallons-per-hour (GPH) which allows soils to absorb water more completely into the root zones of plants. Xeri-Bugs are an ideal choice for those wishing to to conserve water or eliminate excessive run-off. The only emitters with self-piercing barbs, making them the easiest to install using the Xeriman tool. Widest selection of pressure-compensating emitters, with 3 flow rates and 3 inlet options. Most compact and unobtrusive emitters.