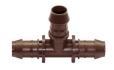

## Rain Bird Xf Insert Fittings

RGX36390

## **Details**

Rain Bird's 17mm barbed insert fittings are used with all Rain Bird XF Series Dripline, including XFD Dripline and XFS Subsurface Dripline. They have been redesigned and can now be installed over twice as fast as other barbed fittings. When you're installing the new XF Insert Fittings, you quickly notice that less force is required to securely attach the fittings. This will reduce hand fatigue, and will save you time and money.