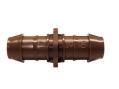

## Rain Bird Xf Insert Fittings

RGX36390

## **Details**

Rain Bird's 17mm barbed insert fittings are used with all Rain Bird XF Series Dripline, including XFD Dripline and XFS Subsurface Dripline. They have been redesigned and can now be installed over twice as fast as other barbed fittings. When you're installing the new XF Insert Fittings, you quickly notice that less force is required to securely attach the fittings. This will reduce hand fatigue, and will save you time and money.