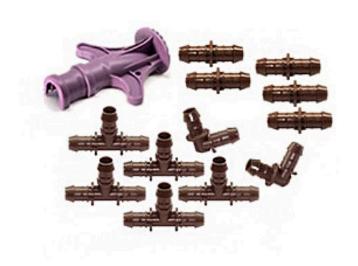

## Rain Bird Xf Insert Fittings

RGX36390

## **Details**

Rain Bird's 17mm barbed insert fittings are used with all Rain Bird XF Series Dripline, including XFD Dripline and XFS Subsurface Dripline. They have been redesigned and can now be installed over twice as fast as other barbed fittings. When you're installing the new XF Insert Fittings, you quickly notice that less force is required to securely attach the fittings. This will reduce hand fatigue, and will save you time and money.