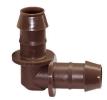

## Rain Bird Xf Insert Fittings

RGX36390

## **Details**

Rain Bird's 17mm barbed insert fittings are used with all Rain Bird XF Series Dripline, including XFD Dripline and XFS Subsurface Dripline. They have been redesigned and can now be installed over twice as fast as other barbed fittings. When you're installing the new XF Insert Fittings, you quickly notice that less force is required to securely attach the fittings. This will reduce hand fatigue, and will save you time and money.