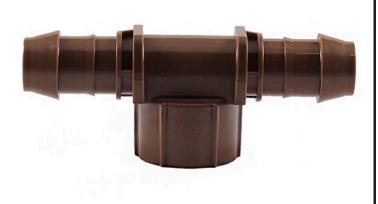

## Rain Bird Xf Adapter - 17mm Barb x 1/2 Femtee

RGX36377

## Details

Rain Bird's 17mm barbed insert fittings are used with all Rain Bird XF Series Dripline, including XFD Dripline and XFS Subsurface Dripline. They have been redesigned and can now be installed over twice as fast as other barbed fittings. When you're installing the new XF Insert Fittings, you quickly notice that less force is required to securely attach the fittings. This will reduce hand fatigue, and will save you time and money.