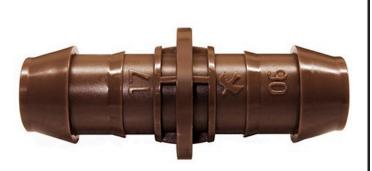

## **Rain Bird Xf Drip Coupling - 17mm Barb** x Barb RGX36370

## Details

Rain Bird's 17mm barbed insert fittings are used with all Rain Bird XF Series Dripline, including XFD Dripline and XFS Subsurface Dripline. They have been redesigned and can now be installed over twice as fast as other barbed fittings. When you're installing the new XF Insert Fittings, you quickly notice that less force is required to securely attach the fittings. This will reduce hand fatigue, and will save you time and money.