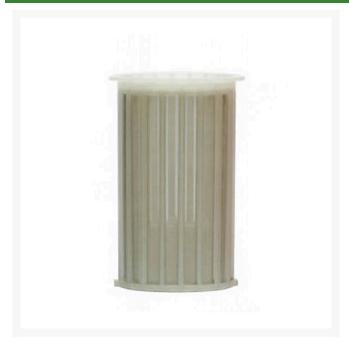

## Rain Bird SS Screen For Quick Check Basket Filter -200 Mesh

RGX14136

## **Details**

Rain Bird offers a complete family of filtration products to meet a wide variety of needs. The Quick-Check Basket Filter can be used in both residential and light commercial applications. Reduce hours of maintenance time by installing this innovative filter that tells you when it needs to be cleaned. During regular operation, the Quick-Check indicator bubble remains a vibrant green. When debris accumulates to a level where significant pressure loss occurs, the indicator bubble switches to bright red and the filter needs to be cleaned.