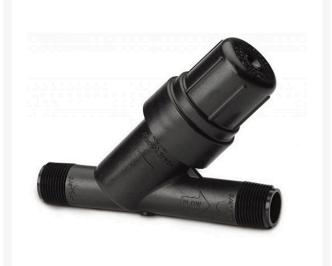

## Details

A simple and reliable filter for low-volume irrigation systems. Simple to clean, as cap has a sealing O-ring and unthreads to provide access to the stainless steel filter element. Strong and reliable due to its robust design and glass-filled polypropylene construction. Male x Male threaded connections for direct connection to valves and pressure regulators. Replacement stainless steel elements are available in 200 mesh (75 micron).