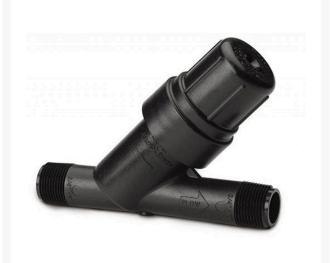

## Rain Bird Inline Rby Filter - 3/4" w/200 **Mesh Screen** RGX14004

## Details

A simple and reliable filter for low-volume irrigation systems. Simple to clean, as cap has a sealing O-ring and unthreads to provide access to the stainless steel filter element. Strong and reliable due to its robust design and glass-filled polypropylene construction. Male x Male threaded connections for direct connection to valves and pressure regulators. Replacement stainless steel elements are available in 200 mesh (75 micron).