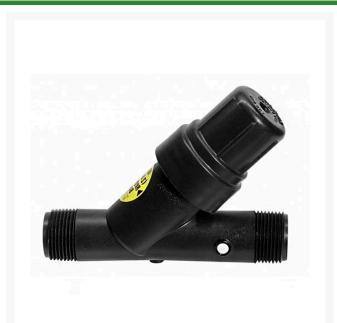

## Rain Bird Pressure-Regulating Rby Filter - 1" w/ 200 Mesh Screen RGX13001

## **Details**

Reduces the number of components in a control zone, making it smaller and easier to install. More control zones can fit in one valve box! Combination unit comes with 200 mesh (75 micron) stainless steel reduces the number of connections, making installation easier and faster. Static RBY filter regulates pressure to a nominal 30 or 40 psi (2.0 or 2.8 bar) - PR RBY Filter Cap has sealing O-ring and unthreads to provide access to the filter element for easy cleaning .30 or 40 psi pressure regulator is integrated into the filter body. Robust body and cap are made of glass-filled polypropylene and provide 150 psi (10.3 bar) pressure rating