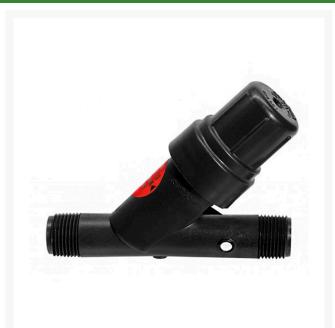

## Rain Bird Pressure-Regulating Rby Filter - 3/4" w/ 200 Mesh Screen RGX13000

## **Details**

Reduces the number of components in a control zone, making it smaller and easier to install. More control zones can fit in one valve box! Combination unit comes with 200 mesh (75 micron) stainless steel reduces the number of connections, making installation easier and faster. Static RBY filter regulates pressure to a nominal 30 or 40 psi (2.0 or 2.8 bar) - PR RBY Filter Cap has sealing O-ring and unthreads to provide access to the filter element for easy cleaning .30 or 40 psi pressure regulator is integrated into the filter body. Robust body and cap are made of glass-filled polypropylene and provide 150 psi (10.3 bar) pressure rating