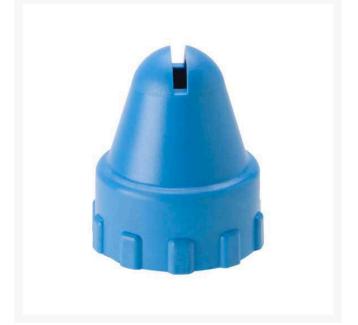

## Fanshot Fan-Spray Pattern Hose Nozzle 30 gpm Blue - 3/4 in FHT

RGWDN075FS30

## Details

The Fan Shot is a slotted fan spray nozzle designed for various flows both with and without regulators. The Fan Shot is available in 3/4" and 1" models. All of the color coded nozzles can be purchased on regulated or non-regulated bodies, individually or in a combo kit. Blue = 30 gpm, Red = 20 gpm, Yellow = 10 gpm.

- Slotted fan spray nozzle
- Designed for various flows both with and without regulators

## Specifications

Manufacturer Color Flow Rate Inlet Size

Weathermatic Blue 30 gpm 3/4 in

**O.J. Company** 294 Rang St-Paul Sherrington, JOL 2NO 450-247-2758 https://ojcompagnie.rrproducts.com/