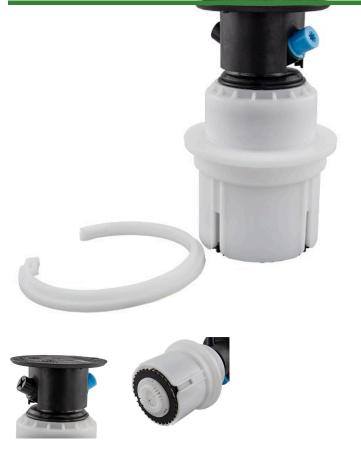

## **Details**

A full 4-inch pop-up in a tough, commercial-grade plastic case clears tall turfgrass for uniform coverage in square or triangular spacing, and the rolled-over flange keeps turfgrass clear of riser and nozzle. Stainless-steel riser resists damage and vandalism. Special design eliminates blow-by and reduces pressure loss to improve system performance. Dual-direction flushing protects internals from debris and ensures positive popup/down, and the heavy-duty spring assures positive retraction. Full circle and adjustable patterns for maximum flexibility. Easy arc adjustment without any tools-radius can be adjusted up to 25%. Compact cartridge makes repairs quick and easy, and the Quick lock design permits service from the rotor's top. Nozzle kit offers fully interchangeable nozzles and is included with each rotor.