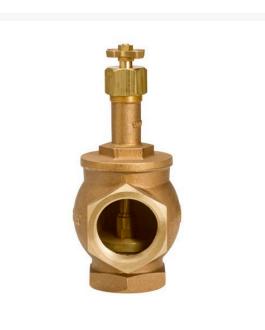

## Details

Available in sizes from 3/4"to 3" NPT inlet/outlet. Union on outlet side of valve on VBM25 & VBM30 models. Heavy duty cast brass construction. Corrosion resistant. Removable bonnet and internal assembly for easy service and cleaning. Freerotating seat disc serviceable without removing valve body from the pipe line. Flow control stem with cast brass cross handle for manual valve key. Designed to provide low friction-loss performance. British Pipe Thread available (BS), except VBM07.