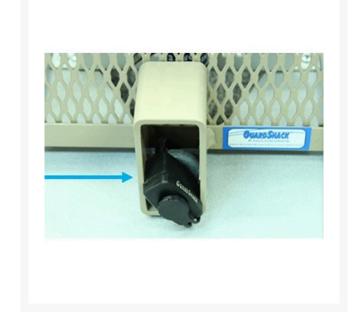

## **Details**

LockShield Brackets offer extra protection against theft by attaching to the enclosures and are to designed to ward off bolt cutters. For use with new GuardShack enclosures or retro-fitted for previously purchased GuardShacks. Available in powder coated Forest Green and Woodland Tan. The Retro Fit Lock Shield Bracket (LSB) is available for previously installed GuadShacks. The Bolt on LSB ClamKit is designed for Clamshell models but also works to convert hinged GS-3 or GS-4 to a lift off cage.