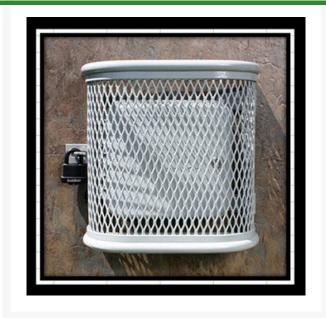

## **GuardShack Clock Guard - 11x11x6-1/2** in Gray (CG-1)

## **Details**

The ClockGuard is designed of rugged tubular steel to provide you a safe and attractive way to protect your irrigation controllers or other wall mounted equipment. Internal hinges add to the security. An open strip under the unit allows access for power and controller wiring. The ClockGuard installs quickly with all hardware included. Available in powder coated grey. Made in U.S.A. (Padlock not included).

## **Specifications**

Manufacturer GuardShack

Color Gray

11x11x6-1/2 in

Internal Dimensions Material

STEEL

**O.J. Company** 294 Rang St-Paul Sherrington, JOL 2NO 450-247-2758