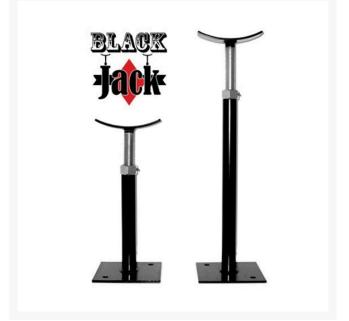

## Black Jack Adjustable Pipe Support -18in-30in Height - Holds 2-1/2in-4in Pipe **RGSE1043**

## Details

Adjustable Pipe Supports come standard with a "Set and Forget" hex adjustment nut and set screw for safety. Model APS-1 fits 2" to 4" pipe diameter, 1" SCH 40 pipe with an adjustable range of 18" to 30". No clamp style. All hardware included. Powdered coated Black.

- Holds pipes and valves up to 18 inches
- Powder coated black
- Hardware included