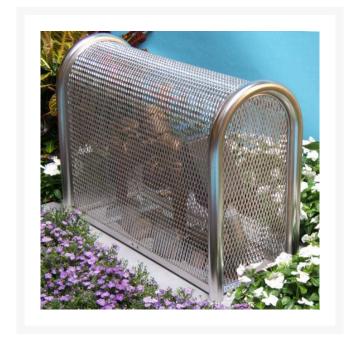

## Coast SS Lift-Off - 10x24x30

**RGSE1035** 

## **Details**

Our rugged 304 Stainless Steel construction detours vandalism and theft of your backflow, air vacuum and other valuable devices. Electropolished and sandblasted to a smooth finish for the best rust free protection, durability and lowest maintenance costs, especially in coastal or high humidity areas. No sharp corners. LockShield brackets for maximum protection from bolt cutters. 10"W x 24"H x 30"L. Install with EncPad Enclosure Pad or concrete base. Made in USA.

- Lift off model
- Excellent for coast or high humidity areas
- Electro polished for rust free finish
- No sharp edges or corners
- Install with EncPad Enclosure Pad or concrete base
- Mounting hardware included