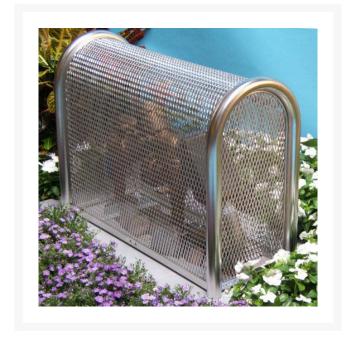

## Coast SS Lift-Off - 10x24x22

RGSE1034

## **Details**

Our rugged 304 Stainless Steel construction detours vandalism and theft of your backflow, air vacuum and other valuable devices. Electropolished and sandblasted to a smooth finish for the best rust free protection, durability and lowest maintenance costs, especially in coastal or high humidity areas. No sharp corners. LockShield brackets for maximum protection from bolt cutters. 10"W x 24"H x 22"L. Install with EncPad Enclosure Pad or concrete base. Made in USA.

- Lift off model
- Excellent for coastal or high humidity areas
- Electro polished for rust free finish
- No sharp edges or corners
- Install with EncPad Enclosure Pad or concrete base
- Mounting hardware included
- Made in U.S.A.