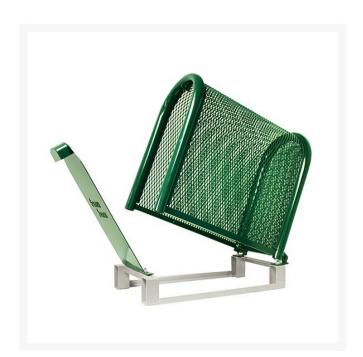

## **HGS Security Enclosure - 10x24x40 Green**

RGSE1025FG

## **Details**

The most secure GuardShack enclosure designed with schedule 40 steel pipe and expanded metal cage with only one lock needed. The body with hinged gate design allows for full use of internal dimensions. The deluxe integrated Lock Shield Bracket provides added protection from bolt cutters. All mounting points are internal and cannot be accessed unless the cage is opened. Only a 3/8" gap between the pad and enclosure. For maximum security and easy installation, the optional ES-3, RGSE1028, enclosure setter is optional. Simply bolt the cage to the setter with the provided hardware, set in wet concrete and walk away. 10"W x 24"H x 40"L. Forest Green.

- Most secure enclosure
- Stainless steel hardware
- Lock Shield Brackets protect against bolt cutters
- All mounting points internal
- Covers over 4 dozen types and sizes of backflows
- Hinged body with gate design