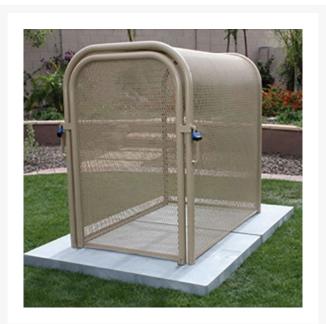

## Hinged w/Gate Enclosure - 38x60x47 Tan

RGSE1021TN

## Details

The N Pattern enclosure is designed for angle pattern backflows but also works well covering pumps and other equipment. Large air-vacuumrelief valves easily fit inside these units for example. Mounting hardware included. Powder coated steel framework. Hinged with gate. 38"W x 60"H x 47"L. Woodland Tan. Made in U.S.A.

- Designed for angle pattern backflow assemblies
- Powder coated steel framework
- No sharp edges or corners
- Install with EncPad Enclosure Pad or concrete base
- Mounting hardware included
- Made in U.S.A.

## **Specifications**

| Manufacturer        | GuardShack  |
|---------------------|-------------|
| Color               | Tan         |
| Internal Dimensions | 38x60x47 in |

**O.J. Company** 294 Rang St-Paul Sherrington, JOL 2N0 450-247-2758 https://ojcompagnie.rrproducts.com/