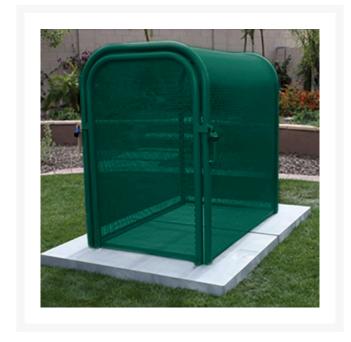

## Hinged w/Gate Enclosure - 38x60x47 Green

RGSE1021FG

## **Details**

The N Pattern enclosure is designed for angle pattern backflows but also works well covering pumps and other equipment. Large air-vacuum-relief valves easily fit inside these units for example. Mounting hardware included. Powder coated steel framework. Hinged with gate. 3"W x 60"H x 47"L. Forest Green. Made in U.S.A.

- Designed for angle pattern backflow assemblies
- Powder coated steel framework
- No sharp edges or corners
- Install with EncPad Enclosure Pad or concrete base
- Mounting hardware included
- Made in U.S.A.

## **Specifications**

Manufacturer GuardShack Color Green Internal Dimensions 38x60x47 in

**O.J. Company** 294 Rang St-Paul Sherrington, JOL 2NO 450-247-2758